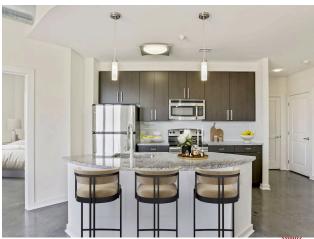

## APARTMENT FEATURES

- High Ceilings
- Spacious Closets
- Washer & Dryer
- Granite Countertops
- Stainless Steel Appliances
- Tile Backsplash
- Custom Created Closets\*
- Stand-Alone Shower\*

- Ceramic Tile Bathroom Flooring
- Built-in Desks\*
- Finished Concrete
  Flooring\*
- Plank Flooring
- Floor-to-ceiling Windows\*
- Balcony Boasting Amazing Views\*