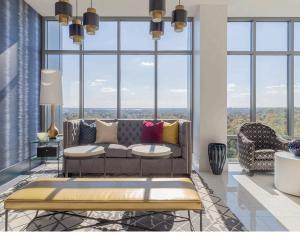

## APARTMENT FEATURES

- High Ceilings
- Spacious Closets
- Washer & Dryer
- Granite Countertops
- Stainless Steel Appliances
- Tile Backsplash
- Custom Created Closets\*
- Stand-Alone Shower\*

- Ceramic Tile Bathroom Flooring
- Built-in Desks\*
- Finished Concrete
  Flooring\*
- Plank Flooring
- Floor-to-ceiling Windows\*
- Balcony Boasting Amazing Views\*