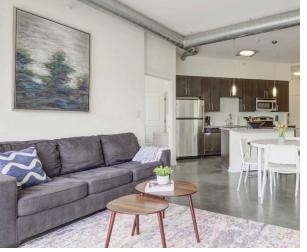

## APARTMENT FEATURES

- High Ceilings
- Spacious Closets
- Washer & Dryer
- Granite Countertops
- Stainless Steel Appliances
- Tile Backsplash
- Custom Created Closets\*
- Stand-Alone Shower\*

- Ceramic Tile Bathroom Flooring
- Built-in Desks\*
- Finished Concrete
  Flooring\*
- Plank Flooring
- Floor-to-ceiling Windows\*
- Balcony Boasting Amazing Views\*